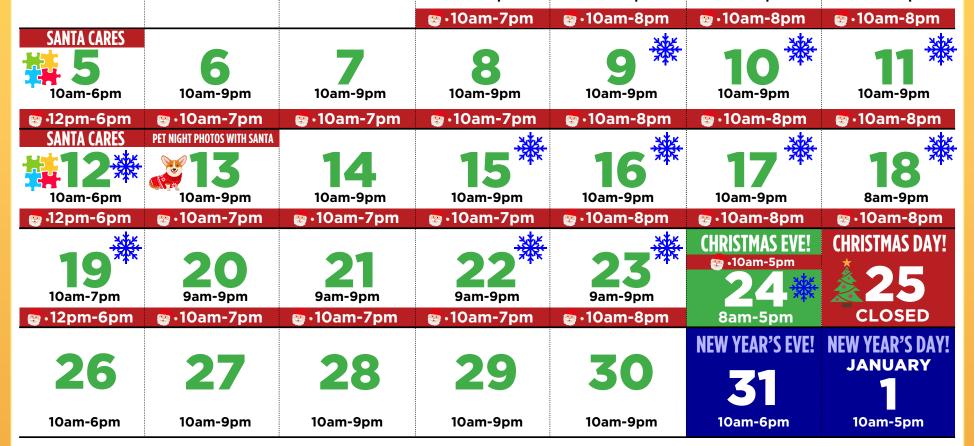

PET NIGHT PHOTOS WITH SANTA: MONDAY NOVEMBER 29, MONDAY DECEMBER 13 GRANDPARENTS DAY WITH SANTA: WEDNESDAY DECEMBER 1

SANTA CARES (SENSORY FRIENDLY EVENT) : 10:30AM - 11:30AM, SUNDAY DECEMBER 5 + SUNDAY DECEMBER 12